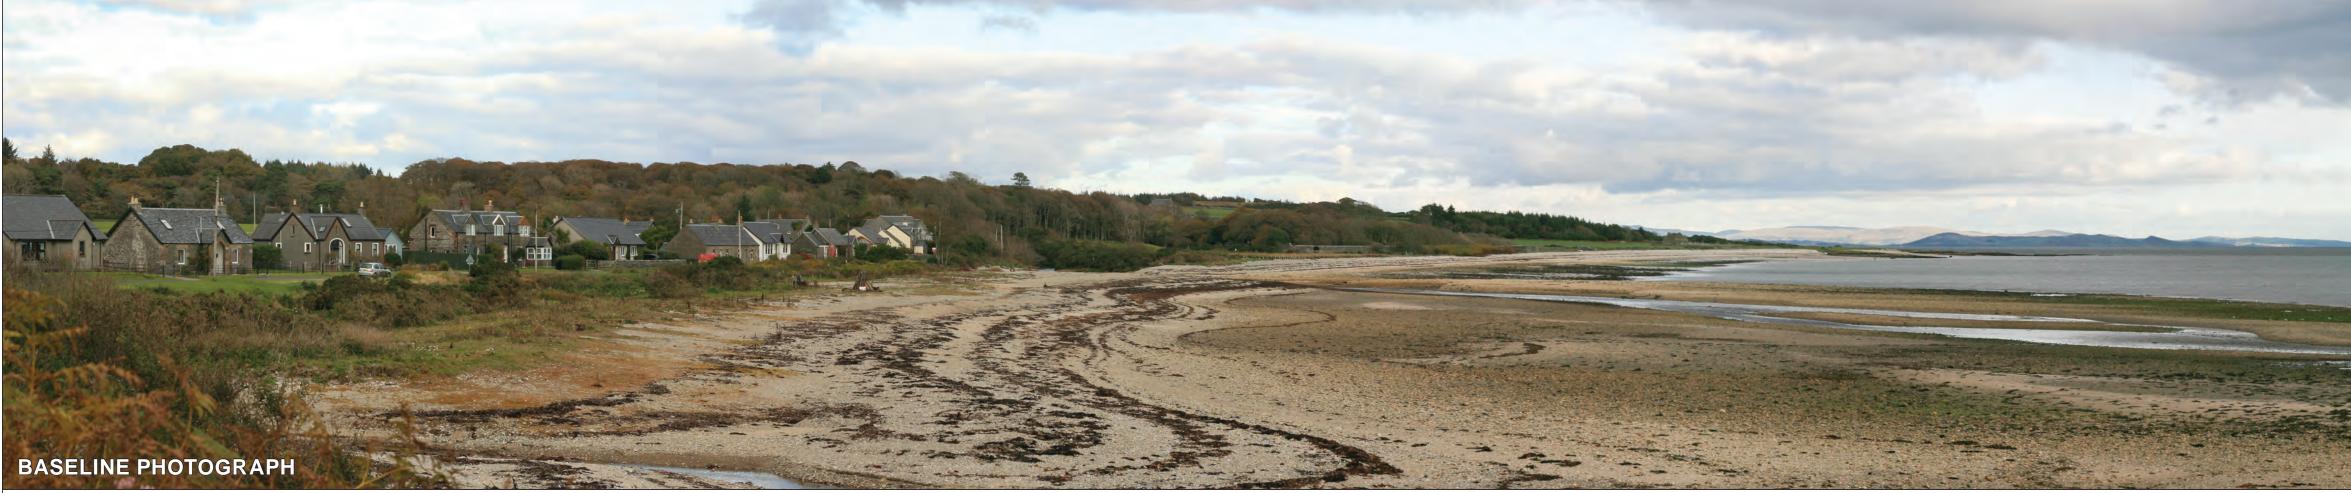

- This visualisation is a planar projection panorama; View flat at a comfortable arm's length.
  This data has been output directly from the wireline model; It ignores screening effects of woodland and other intervening objects.
  All directions given as bearings relative to Grid North (BNG).
  Location map scale: 1:50,000.

## Viewpoint Information: Grid Reference:

- Ground Height: Direction of Centre of View: <sup>3</sup> Horizontal Field of View: Vertical Field of View: Principal Distance:
- 189836E 657531N 5.1m AOD 356.40° 53.5° 18.2° 812.5mm

Photography Information: Camera: Lens: Camera Height: Photography Date: Photography Time:

Canon EOS 5D 50mm Fixed Focal Length 1.5m 13/10/2020 16:29

### Layout Information: Layout:

Number of Hubs Visible: 2

Hub Height: Height to Blade Tip:

earraghail.wfl 102.5m 180m T5 @ 3277m Nearest Visible Turbine: Number of Sets of Tips Visible: <sup>2</sup>

VIEW FLAT AT A COMFORTABLE ARM'S LENGTH IF VIEWING THIS IMAGE ON A SCREEN, ENLARGE TO FULL SCREEN HEIGHT