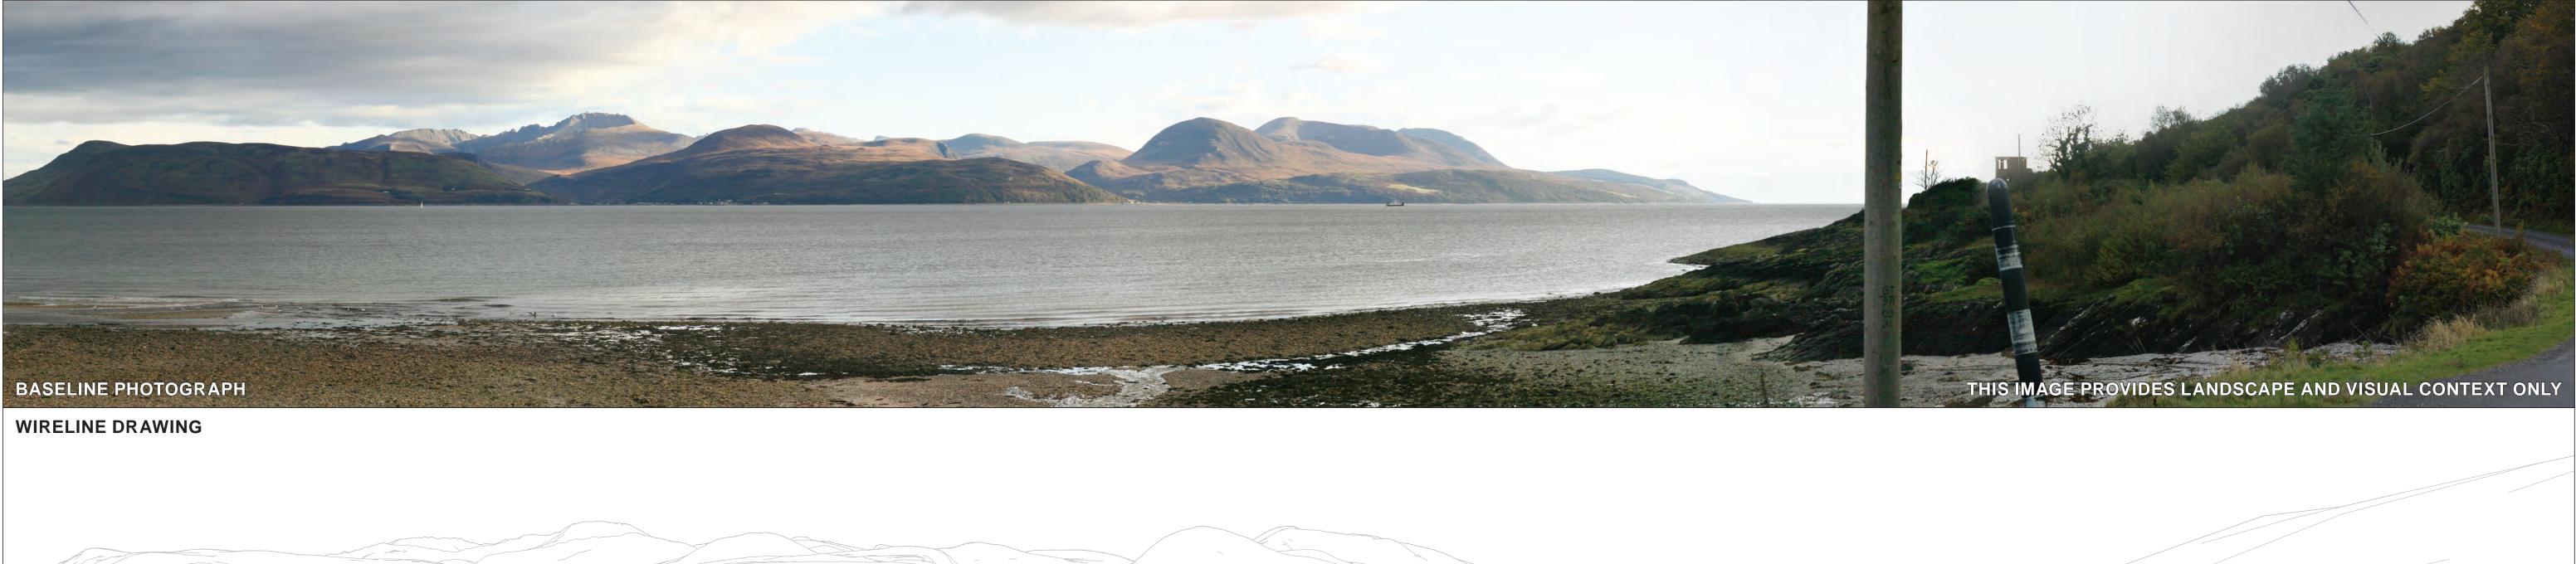

**BASELINE VISUALISATION 2a** 



# WIRELINE DRAWING





**BASELINE VISUALISATION 2b** 





**BASELINE VISUALISATION 2c** 



| I |  |  |
|---|--|--|
|   |  |  |
|   |  |  |



| Date                         | Ву  | Coalfino Coalfino Monvbachach      |  |
|------------------------------|-----|------------------------------------|--|
| January 2022                 | SB  | Skidness Castle                    |  |
| Image Size                   | QA  | Choc na t                          |  |
| 820 x 260mm                  | DT  | h-Eirleiger 1                      |  |
| Paper Size                   | Rev | Glenbuie & 59 Skipness Skipness Po |  |
| 840 x 297mm                  | -   | A/A Bay                            |  |
| EGL-L-014G-LVIA-Visuals.indd |     | Coor na 48 9 57                    |  |

- This visualisation is a planar projection panorama; View flat at a comfortab