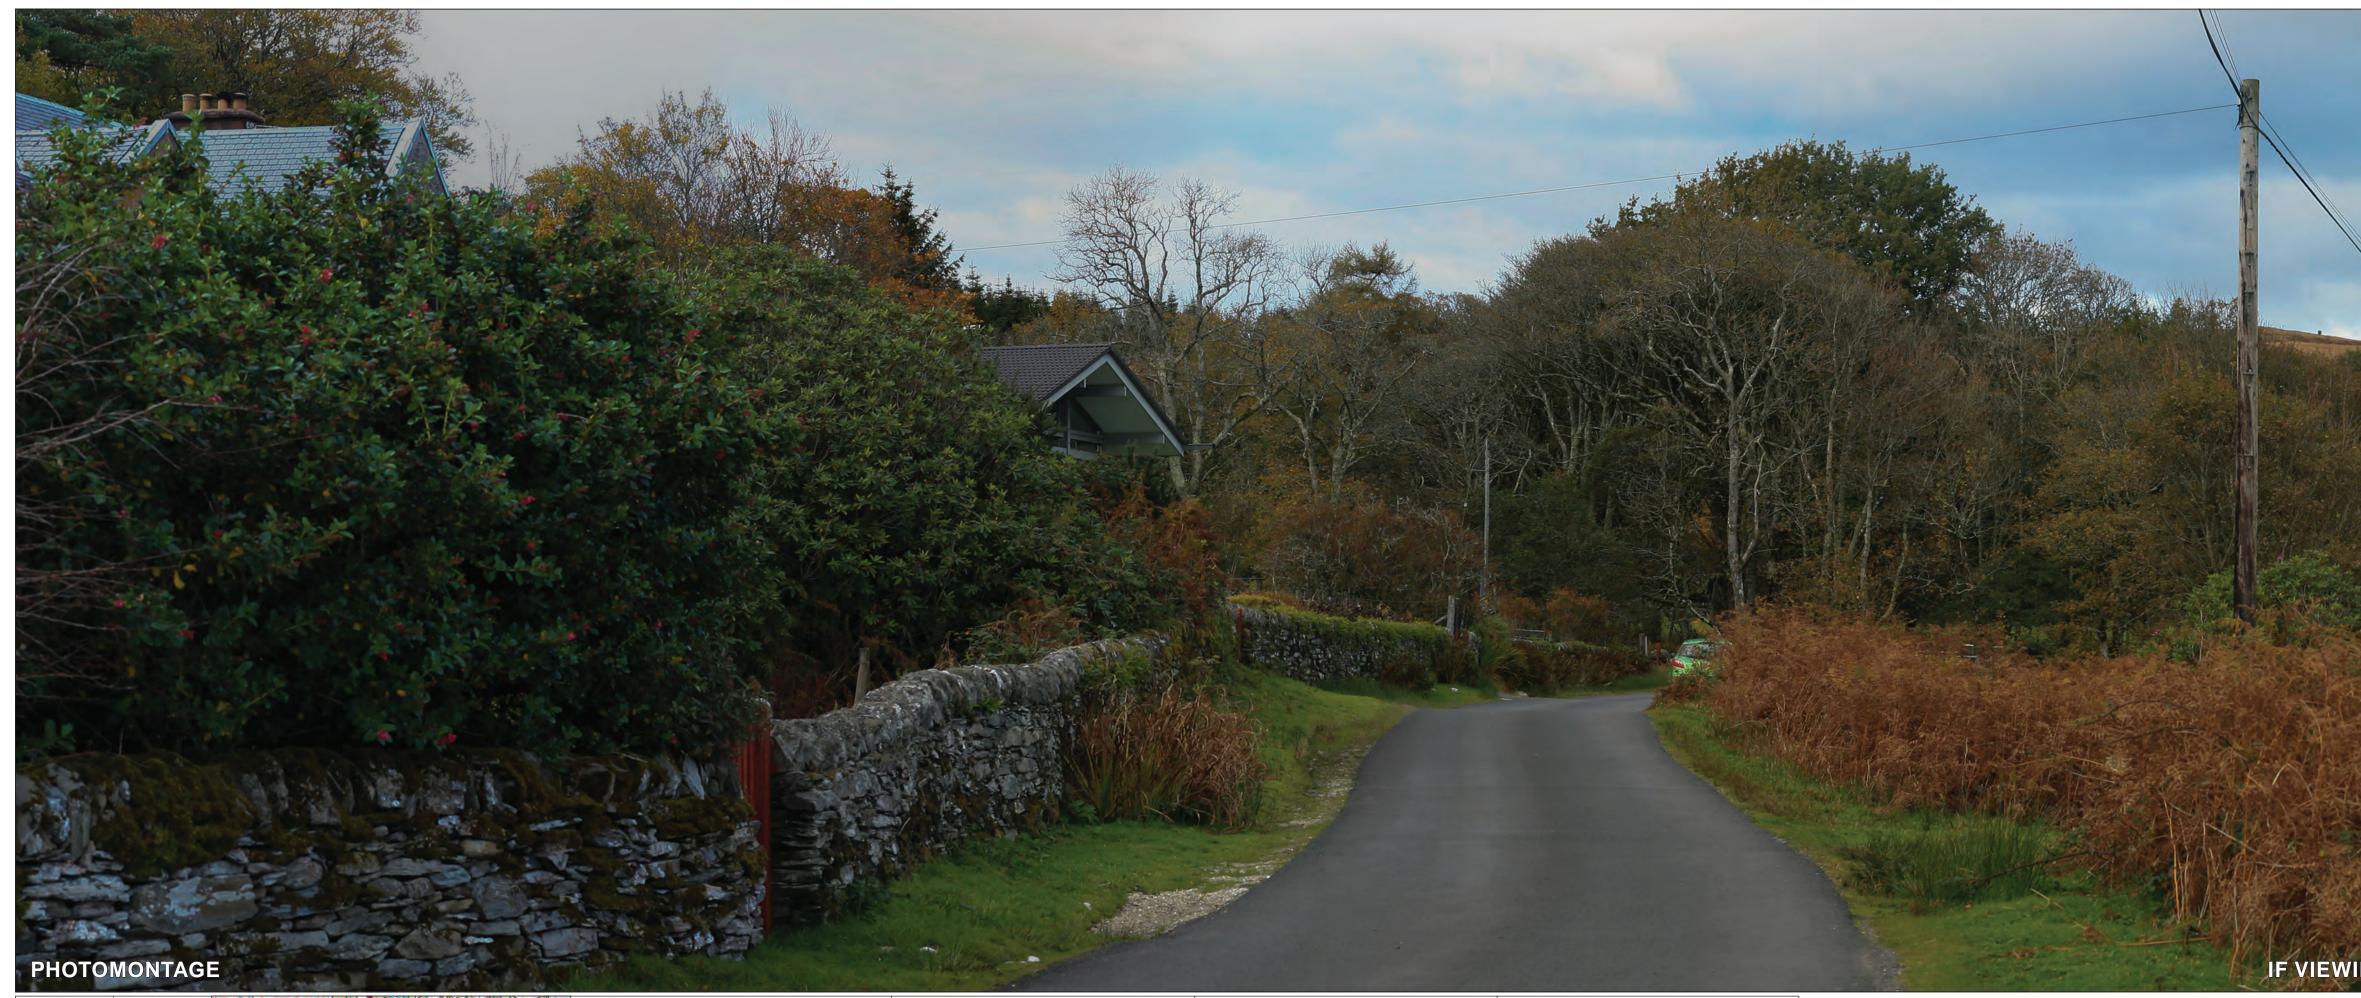

### Layout Information: Layout:

Number of Hubs Visible: 2

Hub Height: Height to Blade Tip:

earraghail.wfl 102.5m 180m T5 @ 3277m Nearest Visible Turbine: Number of Sets of Tips Visible: <sup>2</sup>

VIEW FLAT AT A COMFORTABLE ARM'S LENGTH IF VIEWING THIS IMAGE ON A SCREEN, ENLARGE TO FULL SCREEN HEIGHT

Earraghail Renewable Energy Development

Viewpoint 2: B8001 Kintyre Way at Skipness Village PHOTOMONTAGE VISUALISATION 2e