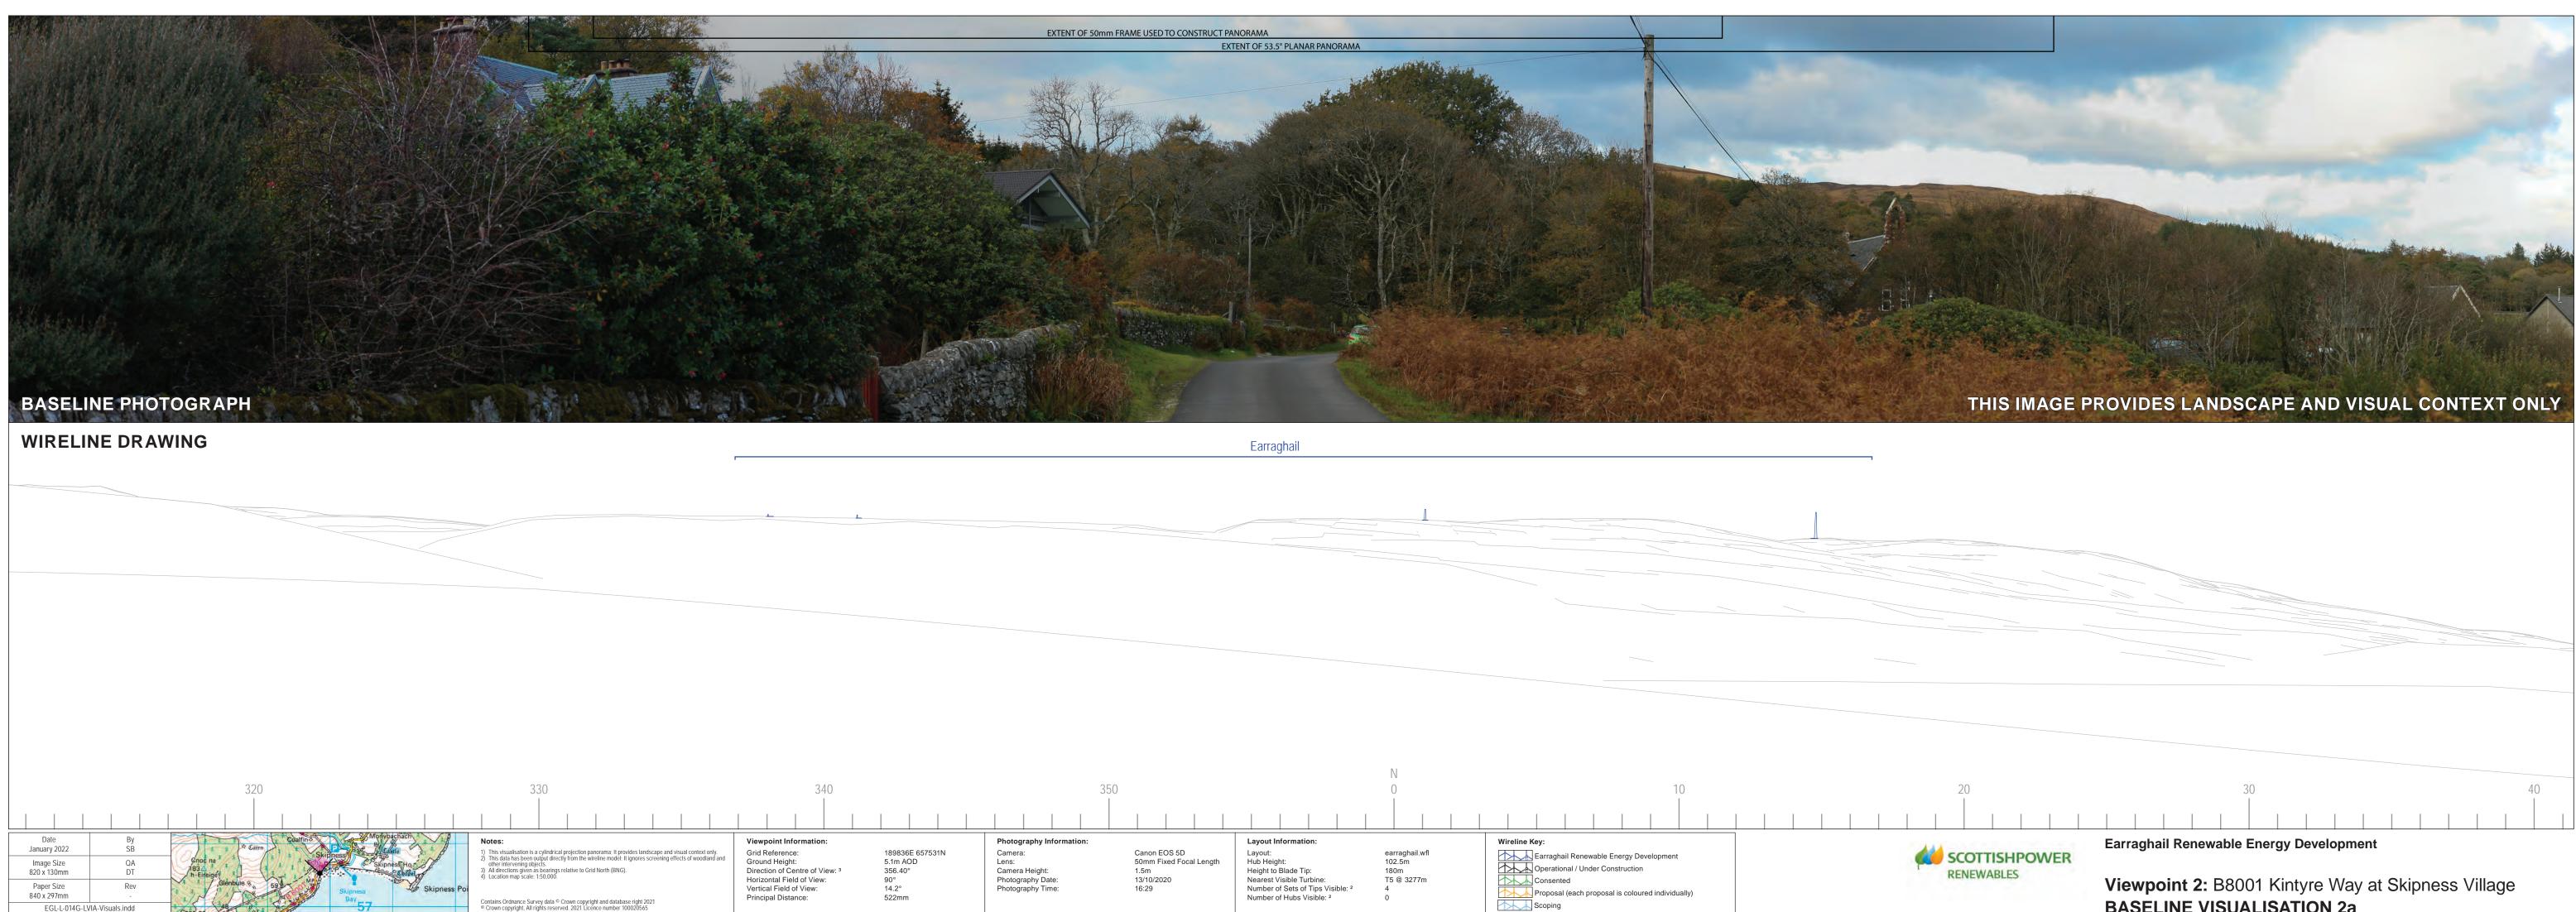

- This visualisation is a planar projection panorama; View flat at a comfortable arm's length.
  This data has been output directly from the wireline model; It ignores screening effects of woodland and other intervening objects.
  All directions given as bearings relative to Grid North (BNG).
  Location map scale: 1:50,000.

## Viewpoint Information: Grid Reference:

- Ground Height: Direction of Centre of View: <sup>3</sup> Horizontal Field of View: Vertical Field of View: Principal Distance:
- 189836E 657531N 5.1m AOD 356.40° 53.5° 18.2° 812.5mm

Photography Information: Camera: Lens: Camera Height: Photography Date: Photography Time:

Canon EOS 5D 50mm Fixed Focal Length 1.5m 13/10/2020 16:29

### Layout Information: Layout:

Number of Hubs Visible: 2

Hub Height: Height to Blade Tip:

earraghail.wfl 102.5m 180m T5 @ 3277m Nearest Visible Turbine: Number of Sets of Tips Visible: <sup>2</sup>

VIEW FLAT AT A COMFORTABLE ARM'S LENGTH IF VIEWING THIS IMAGE ON A SCREEN, ENLARGE TO FULL SCREEN HEIGHT