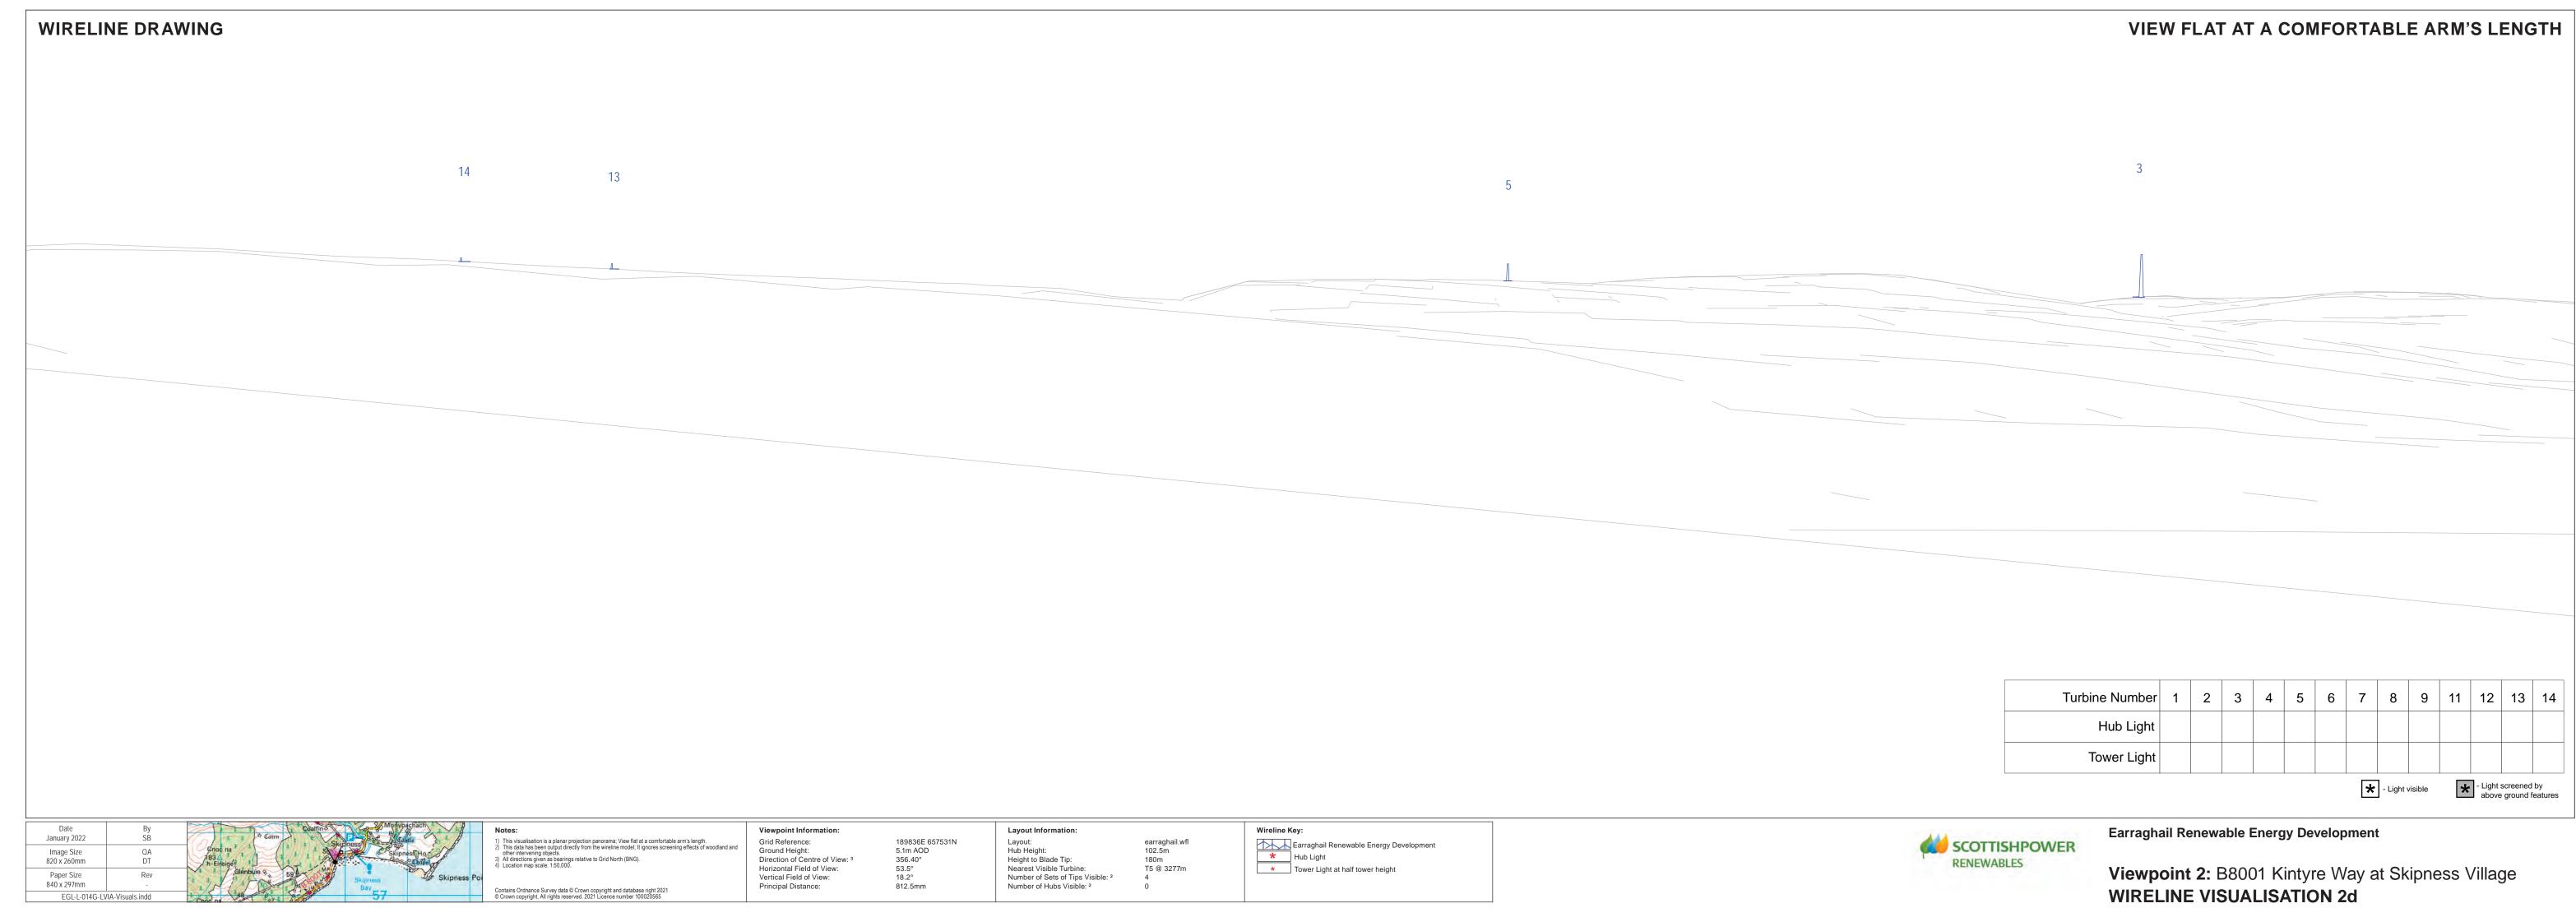

- This visualisation is a planar projection panorama; View flat at a comfortable arm's length.
  This data has been output directly from the wireline model; It ignores screening effects of woodland and other intervening objects.
  All directions given as bearings relative to Grid North (BNG).
  Location map scale: 1:50,000.

## Viewpoint Information: Grid Reference:

- Ground Height: Direction of Centre of View: <sup>3</sup> Horizontal Field of View: Vertical Field of View: Principal Distance:
- 189836E 657531N 5.1m AOD 356.40° 53.5° 18.2° 812.5mm

Photography Information: Camera: Lens: Camera Height: Photography Date: Photography Time:

Canon EOS 5D 50mm Fixed Focal Length 1.5m 13/10/2020 16:29

### Layout Information: Layout:

Number of Hubs Visible: 2

Hub Height: Height to Blade Tip:

earraghail.wfl 102.5m 180m T5 @ 3277m Nearest Visible Turbine: Number of Sets of Tips Visible: <sup>2</sup>

VIEW FLAT AT A COMFORTABLE ARM'S LENGTH IF VIEWING THIS IMAGE ON A SCREEN, ENLARGE TO FULL SCREEN HEIGHT