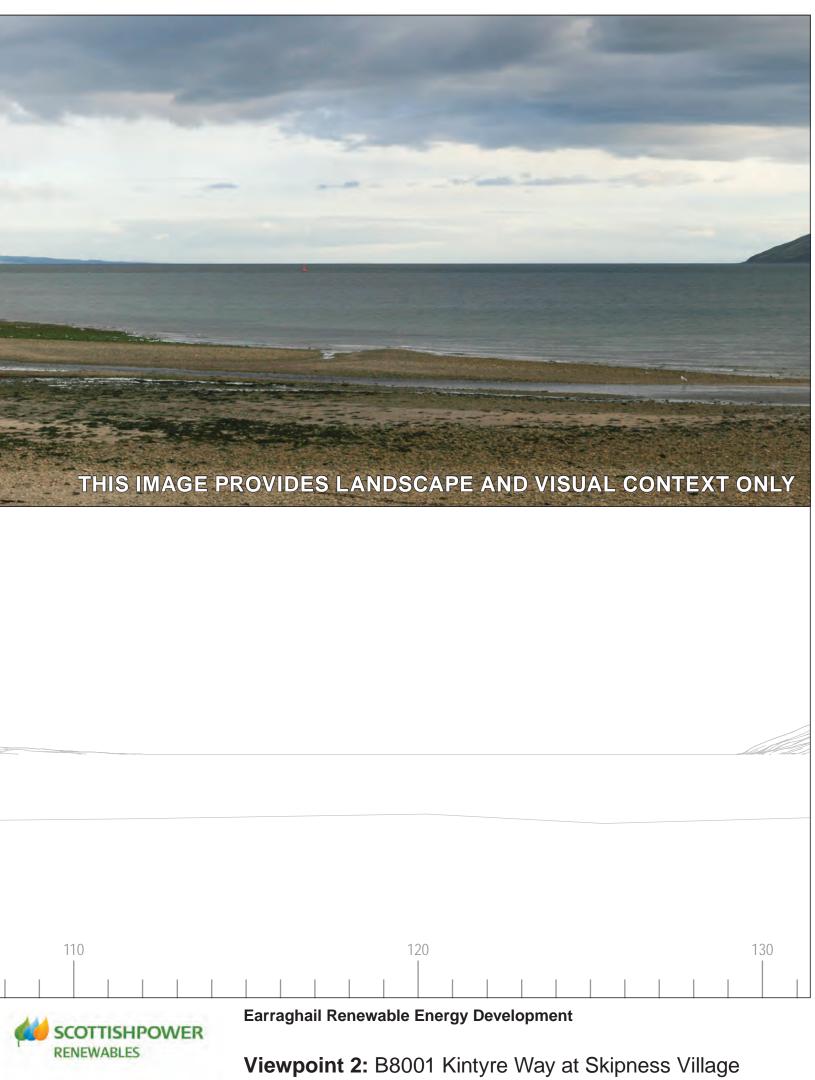

### Layout Information: Layout:

Number of Hubs Visible: 2

Hub Height: Height to Blade Tip:

earraghail.wfl 102.5m 180m T5 @ 3277m Nearest Visible Turbine: Number of Sets of Tips Visible: <sup>2</sup>

VIEW FLAT AT A COMFORTABLE ARM'S LENGTH IF VIEWING THIS IMAGE ON A SCREEN, ENLARGE TO FULL SCREEN HEIGHT

Earraghail Renewable Energy Development

Viewpoint 2: B8001 Kintyre Way at Skipness Village PHOTOMONTAGE VISUALISATION 2e